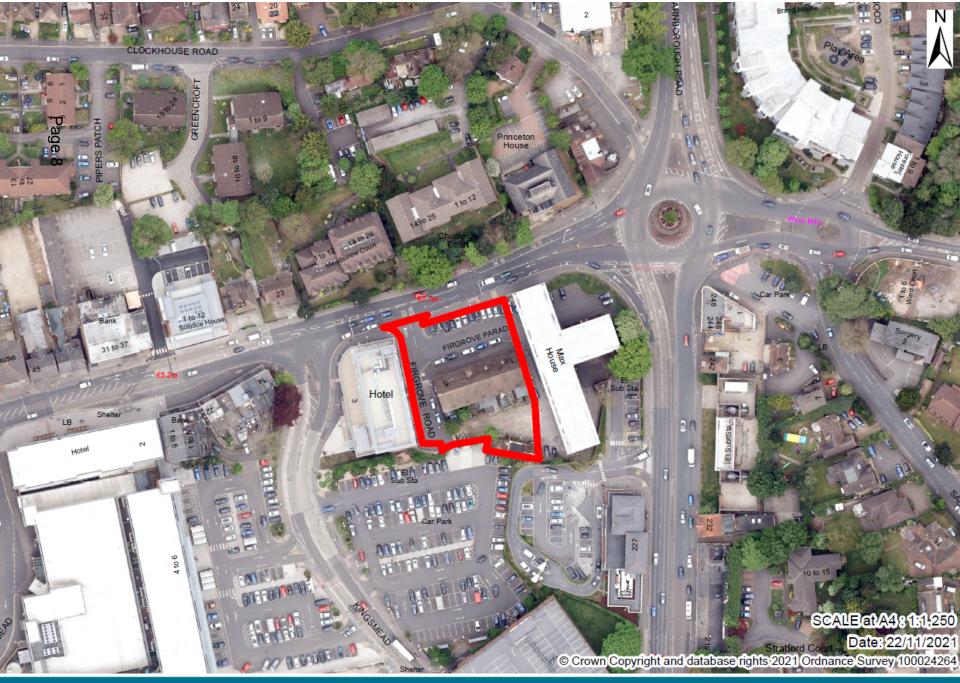

# Agenda Item 3: Planning Applications

Item 5: 21/00170/FULPP

Former Site of 1 – 5 Firgrove Parade, Farnborough

Item 6: 21/00844/FULPP

Proposed Southwood Country Park Visitor Centre & Café, Ively Road, Farnborough