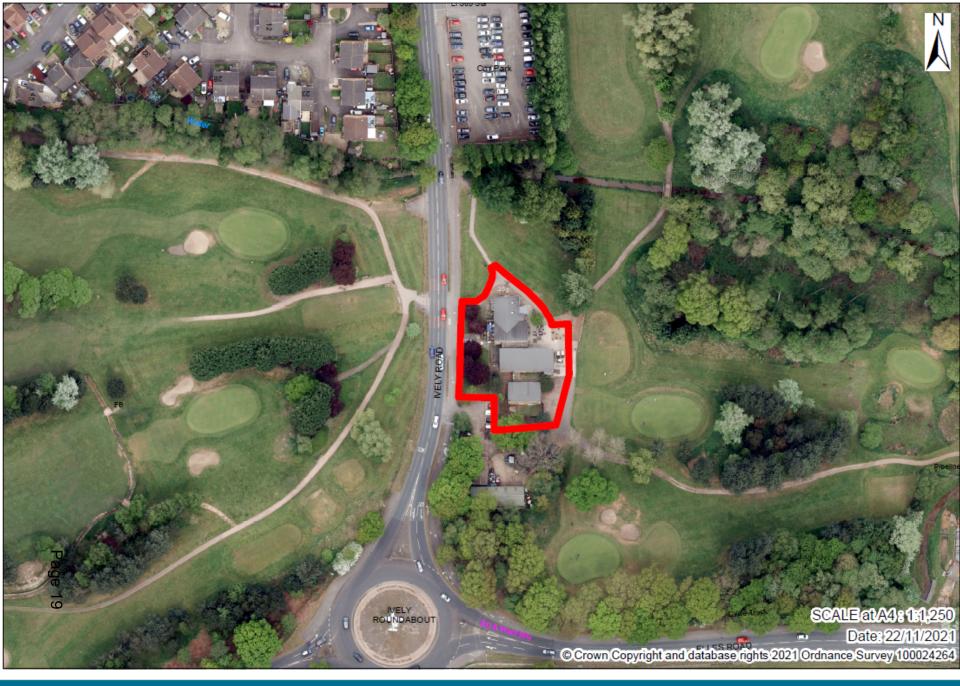

# Agenda Item 3: Planning Applications

Item 5: 21/00170/FULPP

Former Site of 1 – 5 Firgrove Parade, Farnborough

Item 6: 21/00844/FULPP

Proposed Southwood Country Park Visitor Centre & Café, Ively Road, Farnborough