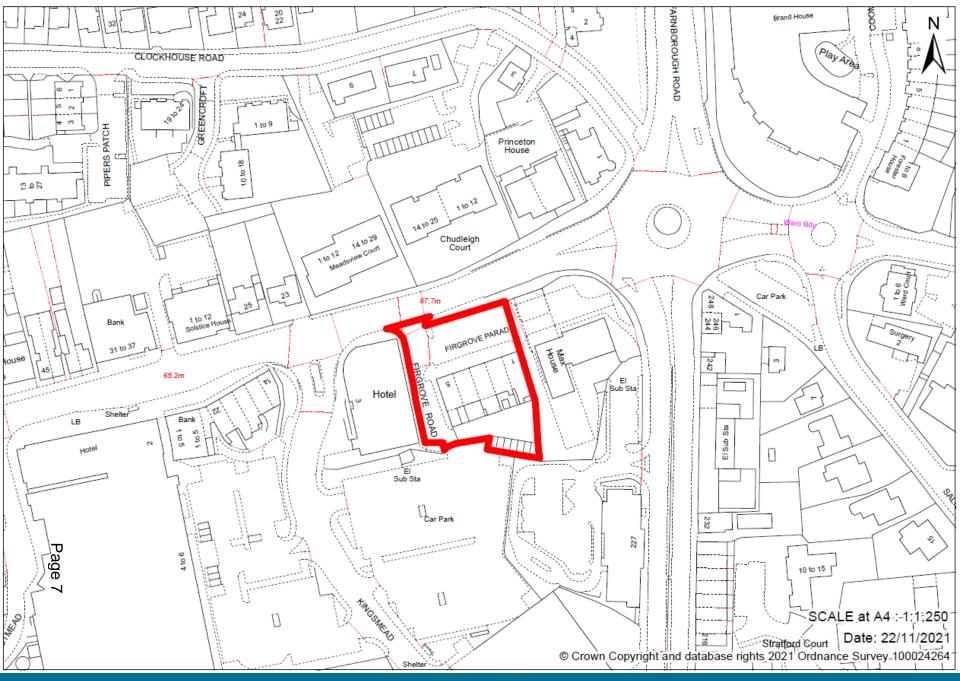

# Agenda Item 3: Planning Applications

Item 5: 21/00170/FULPP

Former Site of 1 – 5 Firgrove Parade, Farnborough

Item 6: 21/00844/FULPP

Proposed Southwood Country Park Visitor Centre & Café, Ively Road, Farnborough