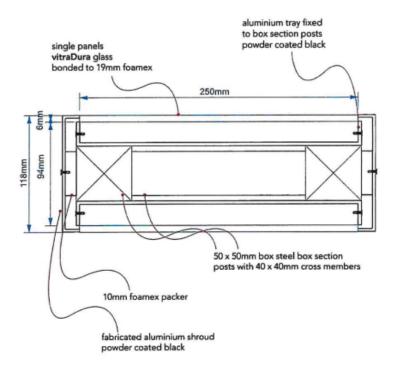

Item 7: 21/00855/ADV

Heritage Trail Signage Marker, Westgate, Aldershot

### ALDERSHOT HERITAGE TRAIL

Sign Description 65mm vitraDura architectural glass digitally printed to reverse. 19mm black foamex back panel.

sovereign

WINNER 2018 Sport Sent

| Pa                       |                        | 11 11 3                | have.               |                                                                                                                                            |
|--------------------------|------------------------|------------------------|---------------------|--------------------------------------------------------------------------------------------------------------------------------------------|
| this our client          | these are your colours | project                | changing your mind? | decision made!                                                                                                                             |
| ALCEUSHOT HERITAGE TRAIL |                        | drawing number: 15120- | A 1                 |                                                                                                                                            |
| RUSHMOOR BOROUGH COUNCIL |                        | scale: AS SHOWN @ A3   | 2                   |                                                                                                                                            |
| RUSHMOON BOROVON COUNCIL |                        | date: 15.01.19         | 3                   |                                                                                                                                            |
|                          |                        | designer: S.C.         | 4                   | COPYRIGHT O                                                                                                                                |
|                          | I                      | project ID:            | 5                   | the copylight of this drawing and/or decign to vertical in the discount &<br>count for neather copied or reproduced inchest files removed. |