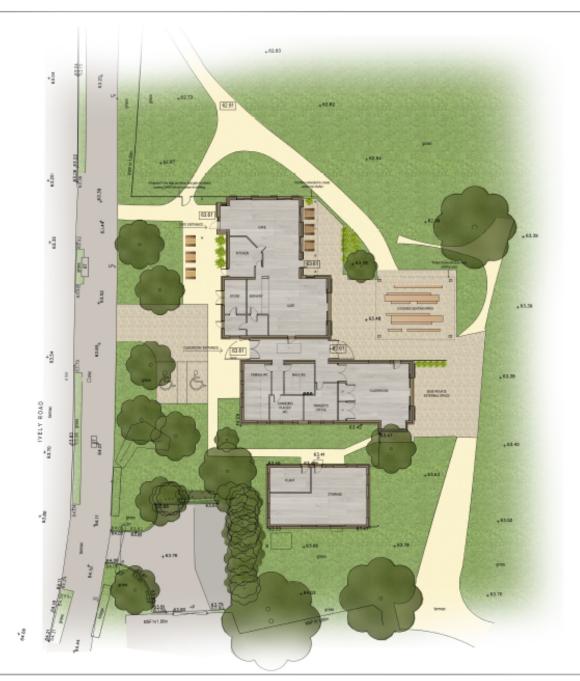

RUSHMOOR BOROUGH COUNCIL

ERISTING BUILD ING
EXISTING BUILD ING
EXISTING TREE
TO BE RETAINED
PERMALABLE
BLOCK PAVING
GRAVE, PATHS
PROPOSED HEDGE
GRASS
GOLBT
PROPOSED LEVELS
PROPOSED NATIVE
PLANTING

Area Consiling LLP

Waterlead 0103 400 9000 Manufacture 0101 905 3222 London 0208 8112 2512 Livergood 0101 700 1000 Novecards 0101 212 51701 Regley 01705 201 127

intigenouskon www.arcaukon

PRISHNOON BOYCOUGH COUNCIL

Popel

SOUTHWOOD INSERT RECENTRE

PROPOSED SITE PLAN

| A2 - 1288       | 21.18.21          | FLANNIN |
|-----------------|-------------------|---------|
| 8871            | Desiry/In<br>P-02 | San .   |
| Description 188 | Approved          |         |