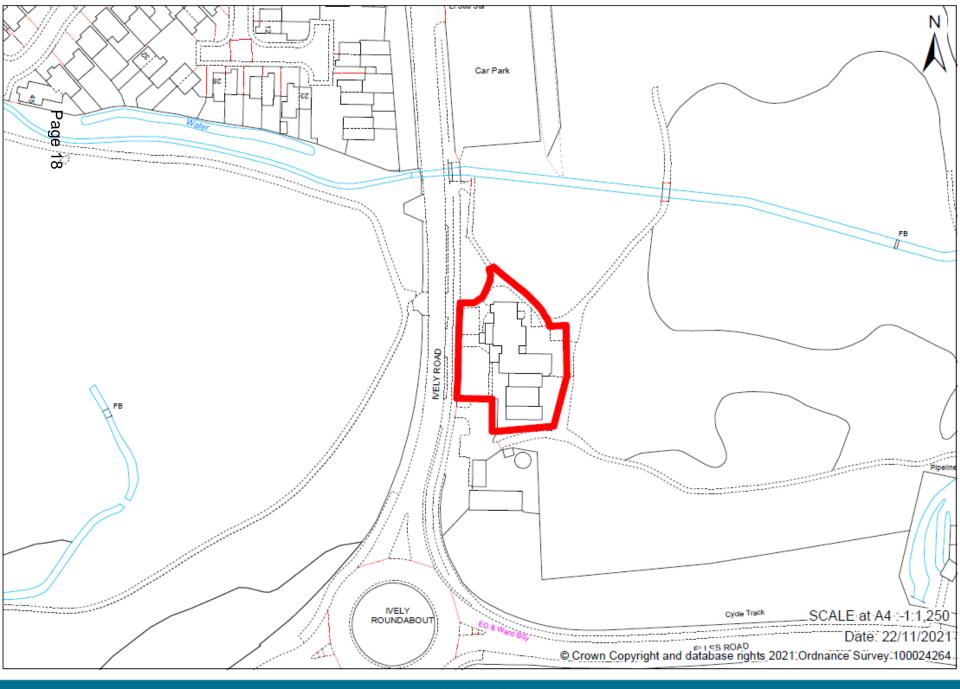

# Agenda Item 3: Planning Applications

Item 5: 21/00170/FULPP

Former Site of 1 – 5 Firgrove Parade, Farnborough

Item 6: 21/00844/FULPP

Proposed Southwood Country Park Visitor Centre & Café, Ively Road, Farnborough