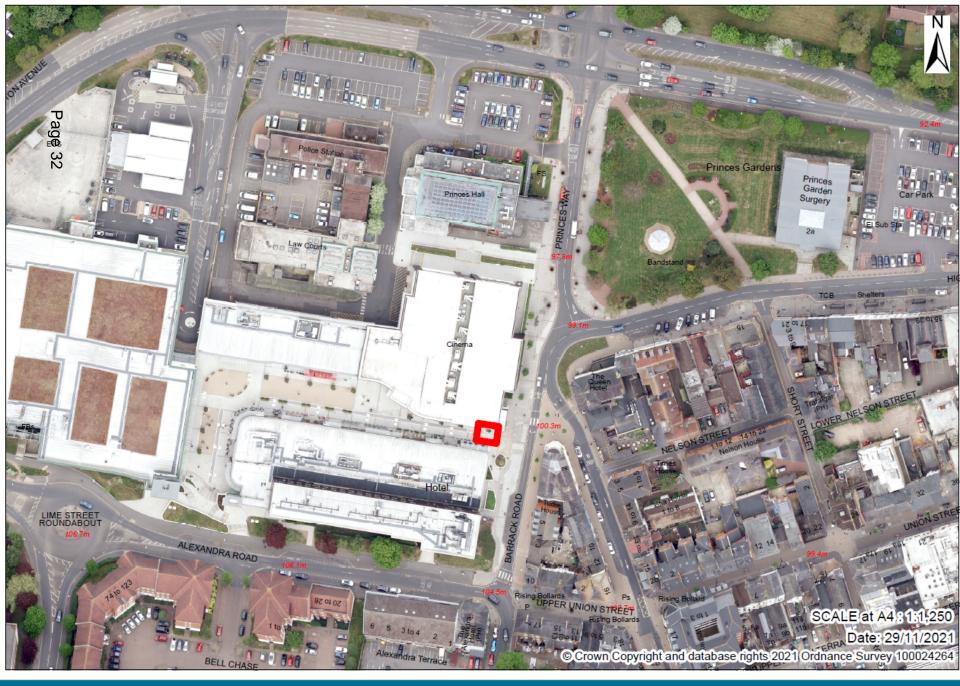

# Agenda Item 3: Planning Applications

Item 5: 21/00170/FULPP

Former Site of 1 – 5 Firgrove Parade, Farnborough

Item 6: 21/00844/FULPP

Proposed Southwood Country Park Visitor Centre & Café, Ively Road, Farnborough

Item 7: 21/00855/ADV

Heritage Trail Signage Marker, Westgate, Aldershot