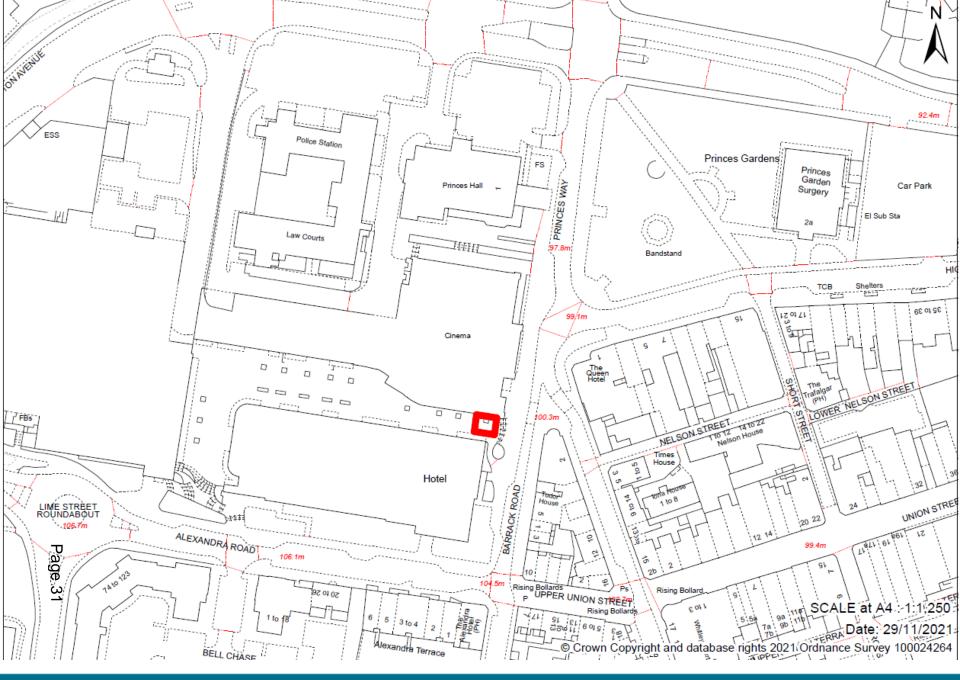

# Agenda Item 3: Planning Applications

Item 5: 21/00170/FULPP

Former Site of 1 – 5 Firgrove Parade, Farnborough

Item 6: 21/00844/FULPP

Proposed Southwood Country Park Visitor Centre & Café, Ively Road, Farnborough

Item 7: 21/00855/ADV

Heritage Trail Signage Marker, Westgate, Aldershot