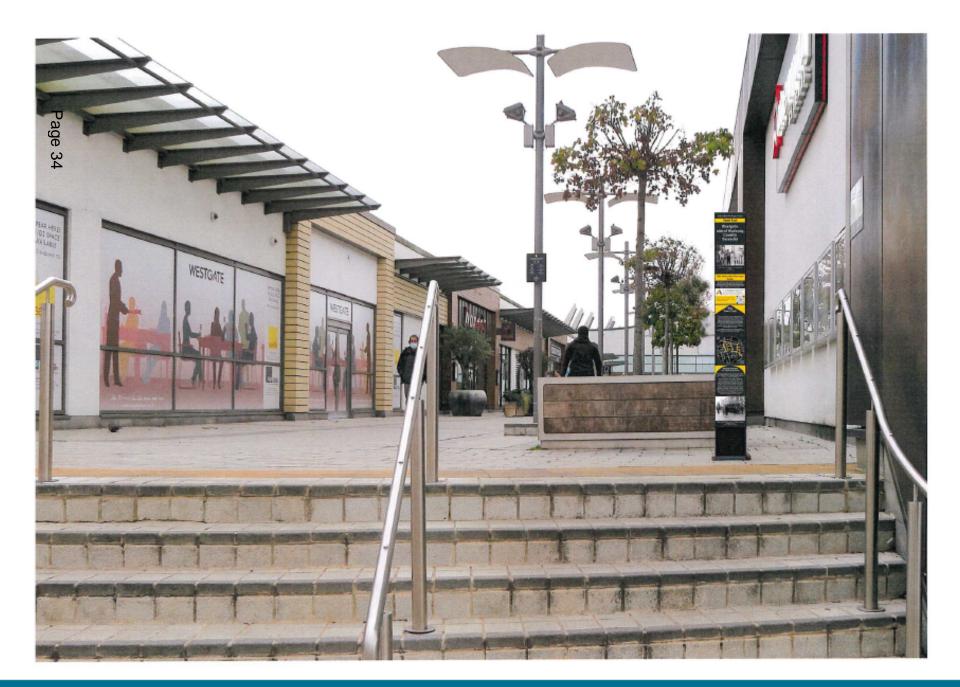

Item 7: 21/00855/ADV

Heritage Trail Signage Marker, Westgate, Aldershot

### ALDERSHOT HERITAGE TRAIL

Sign Description 65mm vitraDura architectural glass digitally printed to reverse. 19mm black foamex back panel.

sovereign

WINNER 2018 Sport Sent

| Pa                       |                        | 11 11 3                | have.               |                                                                                                                                            |
|--------------------------|------------------------|------------------------|---------------------|--------------------------------------------------------------------------------------------------------------------------------------------|
| this our client          | these are your colours | project                | changing your mind? | decision made!                                                                                                                             |
| ALCEUSHOT HERITAGE TRAIL |                        | drawing number: 15120- | A 1                 |                                                                                                                                            |
| RUSHMOOR BOROUGH COUNCIL |                        | scale: AS SHOWN @ A3   | 2                   |                                                                                                                                            |
| RUSHMOON BOROVON COUNCIL |                        | date: 15.01.19         | 3                   |                                                                                                                                            |
|                          |                        | designer: S.C.         | 4                   | COPYRIGHT O                                                                                                                                |
|                          | I                      | project ID:            | 5                   | the copylight of this drawing and/or decign to vertical in the discount &<br>count for neather copied or reproduced inchest files removed. |