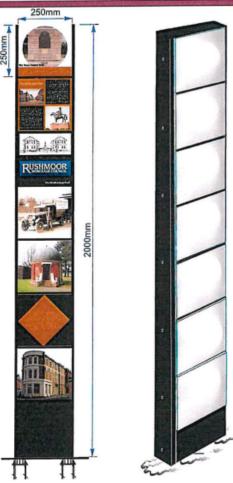

Item 7: 21/00855/ADV

Heritage Trail Signage Marker, Westgate, Aldershot

### ALDERSHOT HERITAGE TRAIL

Sign Description 65mm vitraDura architectural glass digitally printed to reverse. 19mm black foamex back panel.

sovereign

WINNER 2018 Sport Sent

| Pa                       |                        | 11 11 3                | have.               |                                                                                                                                            |
|--------------------------|------------------------|------------------------|---------------------|--------------------------------------------------------------------------------------------------------------------------------------------|
| this our client          | these are your colours | project                | changing your mind? | decision made!                                                                                                                             |
| ALCEUSHOT HERITAGE TRAIL |                        | drawing number: 15120- | A 1                 |                                                                                                                                            |
| RUSHMOOR BOROUGH COUNCIL |                        | scale: AS SHOWN @ A3   | 2                   |                                                                                                                                            |
| RUSHMOON BOROVON COUNCIL |                        | date: 15.01.19         | 3                   |                                                                                                                                            |
|                          |                        | designer: S.C.         | 4                   | COPYRIGHT O                                                                                                                                |
|                          | I                      | project ID:            | 5                   | the copylight of this drawing and/or decign to vertical in the discount &<br>count for neather copied or reproduced inchest files removed. |